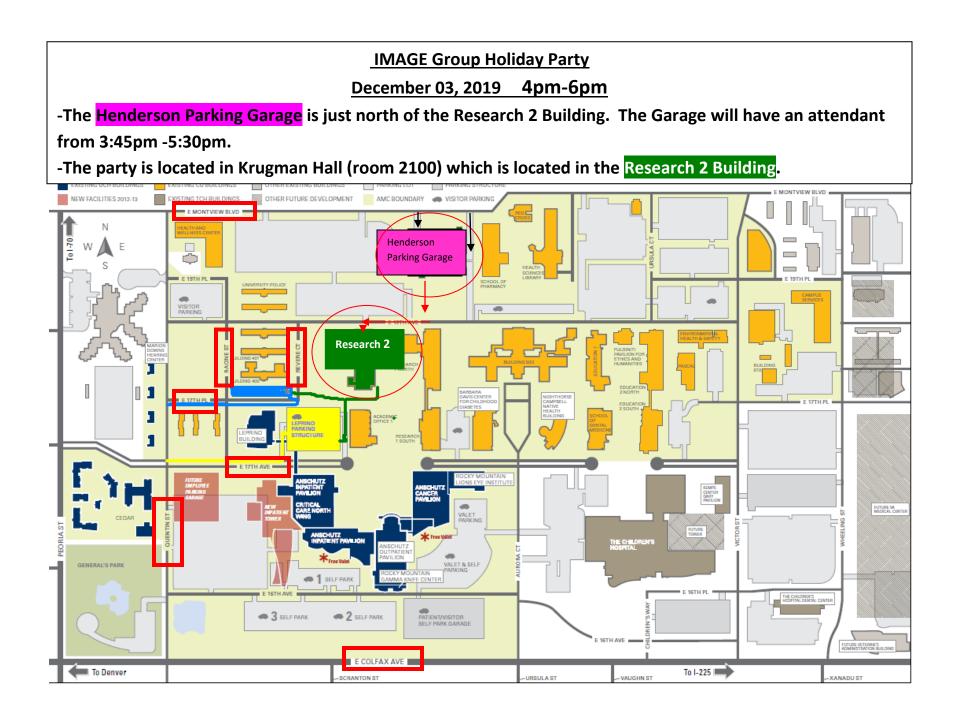

# Directions IMAGE Research Holiday Party December 03, 2019 4pm-6pm

The Anschutz Medical Campus is located West of I-225, between Colfax Avenue and Montview Boulevard.

## Parking is available in the Henderson Parking Garage and will have an attendant from 3:45pm -5:30pm.

## The party is located in Krugman Hall (room 2100) which is located in the Research 2 Building.

Parking: Henderson Parking Garage (Structure) 12706 Montview Boulevard Aurora, CO. 80220 Holiday Party Location: Research 2 Building 12700 East 19<sup>th</sup> Ave Aurora, CO. 80220 Krugman Hall

#### Directions to parking in the Henderson Garage:

• The Henderson Parking Structure is 6 levels and is 1 block north of the Research 2 building.

• The Henderson Parking Garage is on Montview Boulevard between Peoria Street and Fitzimons Parkway. There are two entrances. One entrance is on the east side of the garage, on Scranton St. The second entrance is on the northeast corner of the garage, on Montview Boulevard. We will give you a validation coupon to get out of the Henderson Parking Garage when you sign in at the IMAGE Holiday Party. At the end of the party visitors must drive out the east side of the garage. Follow the visitor exit signs and enter the right exit lane to exit. Please do not park in other parking lots or garages.

- From Peoria Street, turn east onto Montview Boulevard, turn south into either of the Henderson Parking Garage entrances.
- From Fitzsimons Parkway, turn west onto Montview Boulevard, turn south into either of the Henderson Parking Garage entrances.

#### Walking directions from the Henderson Parking Structure to the Research 2 Building:

Walk out the south side of the garage next to the main elevators, follow the walking path south, cross 19<sup>th</sup> Ave., turn right (west) and follow the sidewalk to the next building entrance on the left (south). The address 12700 and Research 2 is printed on the door.

See map on next page.