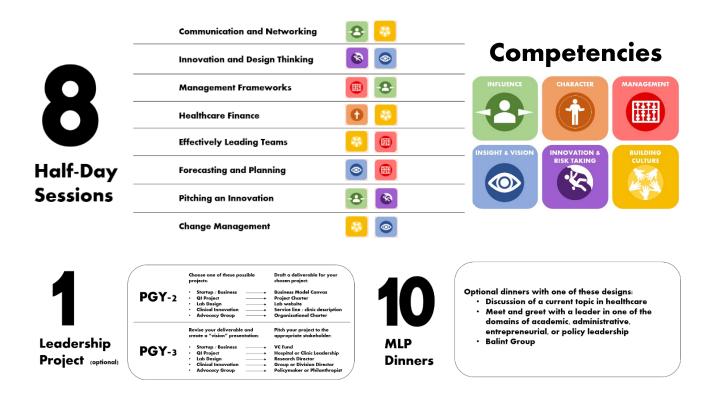

## **MEDICAL LEADERSHIP PATHWAY**



University of Colorado Anschutz Medical Campus - Internal Medicine Residency Program

## Framework: Transformational Leadership

Leadership that inspires followers to move beyond their perceived limits through charisma, vision, and emotional intelligence.

## Transformative leaders:

- focus on emotions, values, ethics, standards, and long-term goals
- assess followers' motives, satisfy their needs, and treat them as human beings
- can distinguish when to use transactional leadership



## **Director: Samuel Porter, MD**

samuel.c.porter@cuanschutz.edu