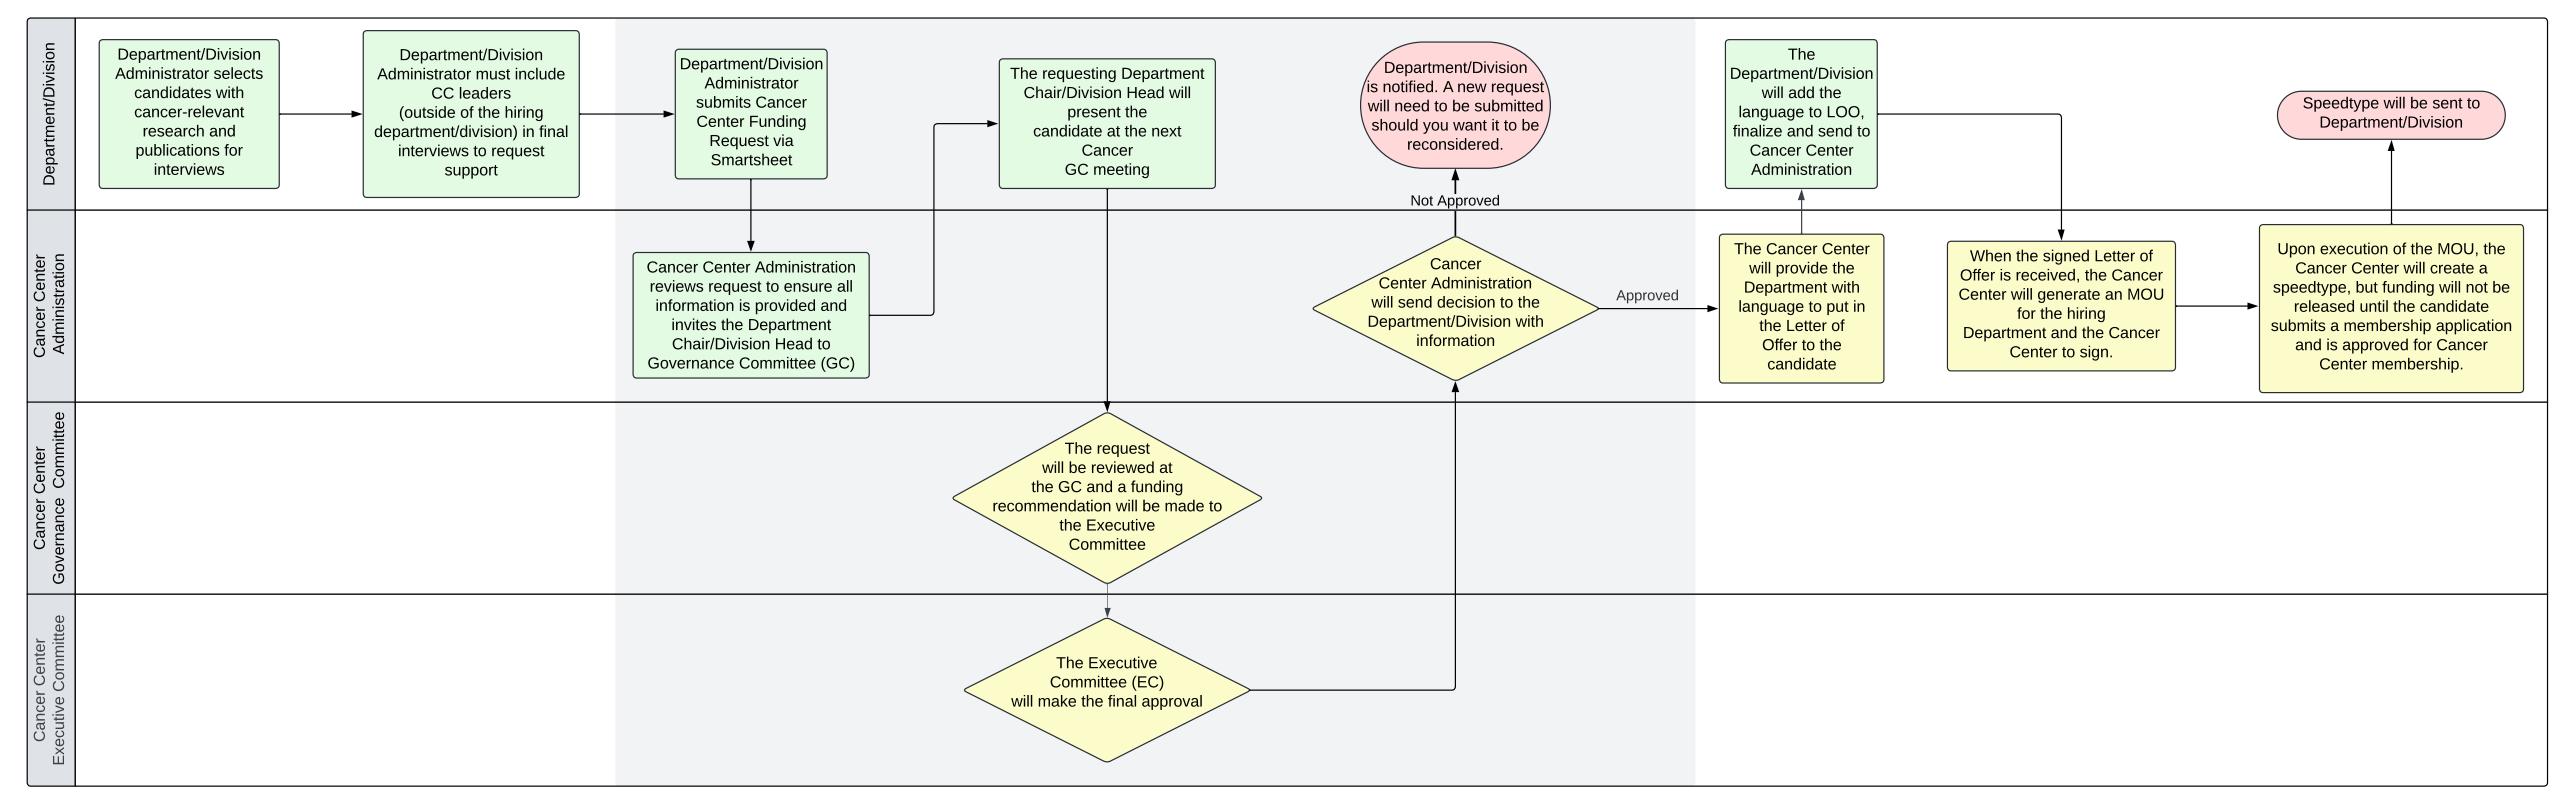

## Cancer Center Faculty Recruitment Funding Requests Process

Review can take 4 -8 weeks depending on the timing of the Governance Committee meetings (1/m.) and the Executive Committee meetings (2/mo.) and when the request is received

- If Cancer Center leadership has not been involved by the final interview process, the funding request will be deprioritized and will need thorough justification to be considered for funding
- GC Meeting is hybrid (remote or in-person) and presentation will be ~ 5 minutes
- GC meetings occur monthly on either the second Tuesday (PM) or second Friday (AM) of each month
- The EC meets bi-monthly on the first Friday (AM) and the third Tuesday (PM) of the month
- Information on Cancer Center Membership can be found HERE

## **Cancer Center Faculty Recruitment Funding Requests Process**

| Timeline                                                                                                                                                                     | Department/Division                                                                                                                                                                                       | Cancer Center                                                                                                                                                              | Notes                                                                                                                                                                                                          |
|------------------------------------------------------------------------------------------------------------------------------------------------------------------------------|-----------------------------------------------------------------------------------------------------------------------------------------------------------------------------------------------------------|----------------------------------------------------------------------------------------------------------------------------------------------------------------------------|----------------------------------------------------------------------------------------------------------------------------------------------------------------------------------------------------------------|
| Candidate Interviews                                                                                                                                                         | One or more candidates selected for interviews has cancer-relevant research and publications  Fill out the Faculty Recruitment Request form via Smartsheet                                                | To request Faculty Recruitment<br>Support from the Cancer Center,<br>you must include its leaders<br>(outside of the hiring<br>department/division) in final<br>interviews | If Cancer Center leadership has not been involved by the final interview process, the funding request will be deprioritized and will need thorough justification to be considered for funding  Form found HERE |
| Review can take 4-8 weeks depending on the timing of the Governance Committee meetings (1/mo.) and the Executive Committee meetings (2/mo.) and when the request is received | The requesting Department Chair/Division Head will be asked to present the candidate at the next Cancer Center Governance Committee (GC) meeting                                                          | Cancer Center Administration<br>reviews the request to ensure all<br>information is provided and<br>invites the Department<br>Chair/Division Head to the GC                | Presentation is ~5 minutes  Meeting is hybrid (remote or in-person)                                                                                                                                            |
|                                                                                                                                                                              |                                                                                                                                                                                                           | The request will be reviewed at the GC and a funding recommendation will be made to the Executive Committee                                                                | GC meetings occur monthly<br>on either the second<br>Tuesday (PM) or second<br>Friday (AM) of each month                                                                                                       |
|                                                                                                                                                                              | No action is needed by the department/division.                                                                                                                                                           | The Executive Committee (EC) will make the final approval                                                                                                                  | The EC meets bi-monthly on<br>the first Friday (AM) and the<br>third Tuesday (PM) of the<br>month                                                                                                              |
|                                                                                                                                                                              |                                                                                                                                                                                                           | The Cancer Center will notify the Department of the decision via email.                                                                                                    |                                                                                                                                                                                                                |
|                                                                                                                                                                              |                                                                                                                                                                                                           | If approved, the Cancer Center will provide the Department with language to put in the Letter of Offer to the candidate                                                    |                                                                                                                                                                                                                |
| Signed letter of offer                                                                                                                                                       | The Department will add the language and return the signed Letter of Offer to the Cancer Center                                                                                                           | When the signed Letter of Offer is received, the Cancer Center will generate an MOU for the hiring Department and the Cancer Center to sign.                               |                                                                                                                                                                                                                |
| MOU completion                                                                                                                                                               | Upon execution of the MOU, the Cancer Center will create a speedtype, but funding will not be released until the candidate submits a membership application and is approved for Cancer Center membership. |                                                                                                                                                                            | Information on Cancer<br>Center Membership found<br>HERE                                                                                                                                                       |