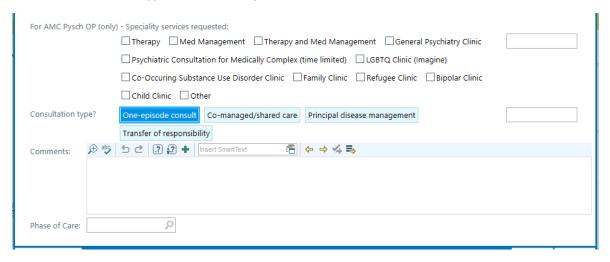

## 5) Select Psychiatric Neuromodulation

Add: "TMS" to comment

Note: additional information in this field makes it more difficult for our schedulers to identify and route correctly

6) Consultation Type? Select One-episode consult