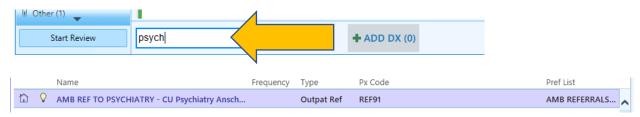

## **Placing New TMS Referral through EPIC:**

1) Place 'Amb Ref to Psychiatry' – type psych in order set and select correct order

2) Make sure that To Dept: is set as Depression Center

3) Select To Provider: Elizabeth Fenstermacher MD