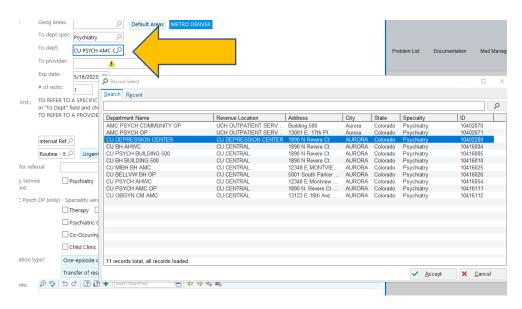

4) Reason for Referral: TMS

## 5) Select Psychiatric Neuromodulation

Add: "TMS" to comment

Note: additional information in this field makes it more difficult for our schedulers to identify and route correctly

6) Consultation Type? Select One-episode consult