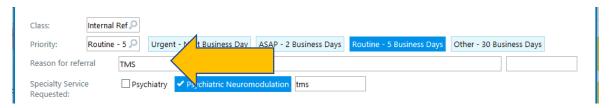

4) Reason for Referral: TMS

## 5) Select Psychiatric Neuromodulation

Add: "TMS" to comment

Note: additional information in this field makes it more difficult for our schedulers to identify and route correctly

6) Consultation Type? Select One-episode consult