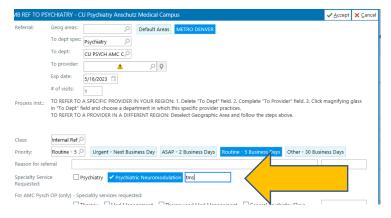

## **Placing New TMS Referral through EPIC:**

1) Place 'Amb Ref to Psychiatry' – type psych in order set and select correct order

2) Make sure that To Dept: is set as Depression Center

3) Select To Provider: Elizabeth Fenstermacher MD

4) Reason for Referral: TMS

## 5) Select Psychiatric Neuromodulation

Add: "TMS" to comment

Note: additional information in this field makes it more difficult for our schedulers to identify and route correctly

6) Consultation Type? Select One-episode consult