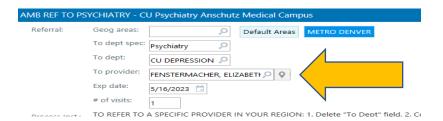

## **Placing New TMS Referral through EPIC:**

1) Place 'Amb Ref to Psychiatry' – type psych in order set and select correct order

2) Make sure that To Dept: is set as Depression Center

3) Select To Provider: Elizabeth Fenstermacher MD

4) Reason for Referral: TMS