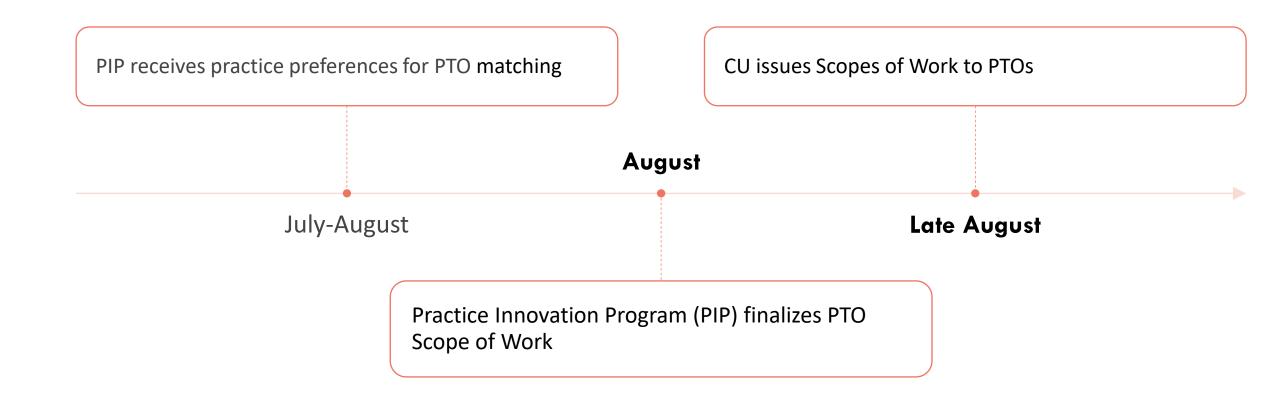

# Proposed Timeline for PTO Contracting

### July

- 7/12- Award
   Announcement
   to Practices
- PTO Matching

### August

- 8/1 Practice Award Period Starts
- CU issues PTO SOWs