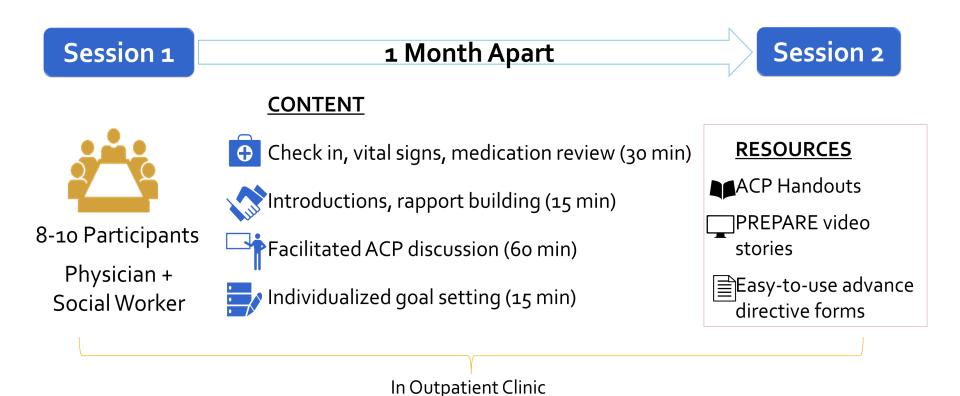

# Advance Care Planning Meets Group Medical Visits: The Feasibility of Promoting Conversations

Lum et al. Ann of Fam Med. 2016 Mar;14(2):125-32

#### Effectiveness of Advance Care Planning Group Visits Among Older Adults in Primary Care

Hillary D. Lum, MD, PhD,\* $^{*\dagger}$  Joanna Dukes, MS,\* Andrea E. Daddato, MS,\* $^{\$}$  Elizabeth Juarez-Colunga, PhD, $^{\$}$  Prajakta Shanbhag, MS,\* Jean S. Kutner, MD, MSPH, $^{\$}$  Cari R. Levy, MD, PhD,\* $^{**\dagger}$  and Rebecca L. Sudore,  $MD^{\sharp\sharp}$ 