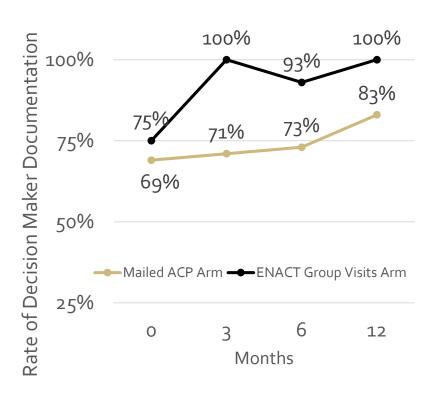

#### **DECISION MAKER DOCUMENTATION**

p<0.01 at 3, 6 and 12 months

Next step: Five Clinic RCT (R01 AG066804)