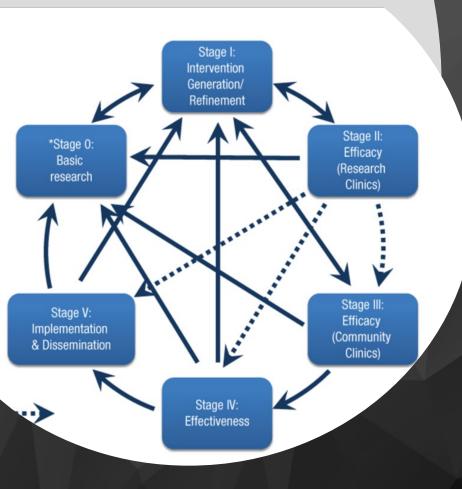

# Designing and Implementing Pragmatic Interventions for Older Adults in the Health System Context

#### Hillary Lum, MD, PhD

Twitter: @Hdaylum Beeson Scholar 2016

Associate Professor of Medicine



## **NIH Stage Model**



# Pragmatic Considerations

Stakeholder Experiences

Real-World Interventions

Data Collection

Adaptations

**Public Goods** 

Onken et al. Clin Psychol Sci. 2015

# Advance Care Planning Meets Group Medical Visits: The Feasibility of Promoting Conversations



Lum et al. Ann of Fam Med. 2016 Mar;14(2):125-32

#### Effectiveness of Advance Care Planning Group Visits Among Older Adults in Primary Care

Hillary D. Lum, MD, PhD,\* $^{*\dagger}$  Joanna Dukes, MS,\* Andrea E. Daddato, MS,\* $^{\$}$  Elizabeth Juarez-Colunga, PhD, $^{\$}$  Prajakta Shanbhag, MS,\* Jean S. Kutner, MD, MSPH, $^{\$}$  Cari R. Levy, MD, PhD,\* $^{**\dagger}$  and Rebecca L. Sudore,  $MD^{\sharp\sharp}$ 

J Am Geriatr Soc. 2020 Oct;68(10):2382-2389

#### **ACP DOCUMENTS**

#### **DECISION MAKER DOCUMENTATION**

p