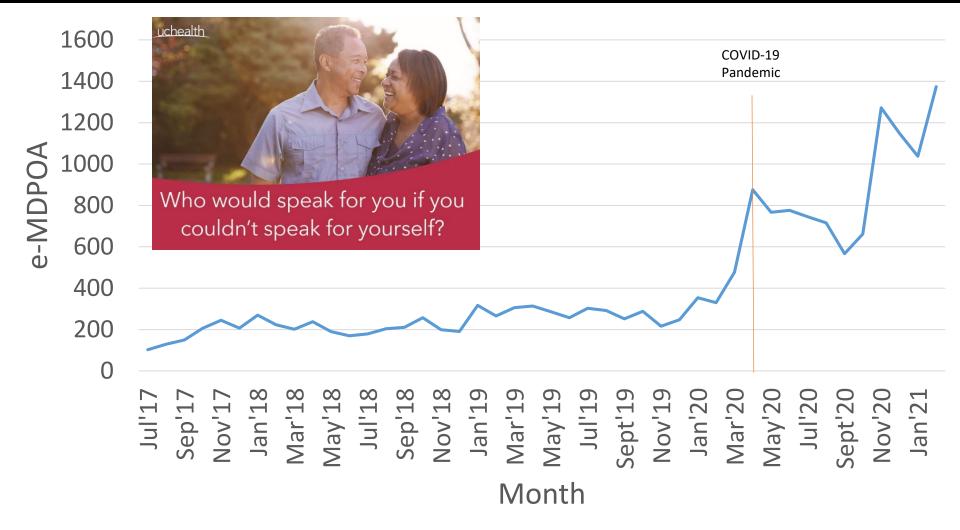

## Patient Use of My Health Connection ACP Tools

Portz et al, Lum HD. Advance care planning among users of a patient portal during the COVID-19 Pandemic: A retrospective observational study. J Med Internet Res. 2020 Aug 11;22(8):e21385